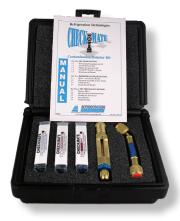

## **CHECKMATE**

Examine the level of contamination with this simple refrigerant and oil test

- 1 test for all oils: MO, AB, PAG or POE
- Indication of contamination by means of a colour scheme
- Refrigerant test: acid/moisture content
- For all HFC, HFCF or CFC refrigerants
- Complete case: ready to use, durable and affordable
- Detector tubes seperately available
- Delivered in a hard plastic case with Check-Mate and 3\*3 detector tubes: 3 oil tests, 3 humidity tests, 3 acidity tests.