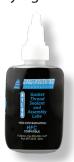

## **NYLOG**Install without leaks

Nylog Red

Nylog Blue

- Prevents leakage through refrigeration gaskets and threaded fittings
- Never hardens
- Remains temperature and vibration resilient
- Nylog Red; installations with CFC and HCFC
- Nylog Blue: installations with HFC