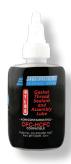

## **NYLOG**Install without leaks

Nylog Red

Nylog Blue

- Prevents leakage through refrigeration gaskets and threaded fittings
- Never hardens
- Remains temperature and vibration resilient
- Nylog Red; installations with CFC and HCFC
- Nylog Blue: installations with HFC